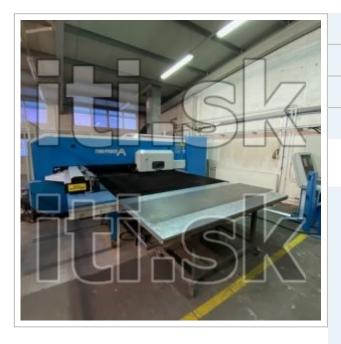

## **FINN-POWER - A 5 F - 2002**

## Manufacturer: FINN-POWER

Type: **A 5 F** 

Year of manufacturing: 2002

Parameters: 23 t, 1250x2500+ mm

Description:

- system: FANUC 16iPA
- pressing capacity: 23 t (230 kN)
- number of tools: 20 (indexing tools 4)
- tools in turret: 16 + 1x MUltitool + 1x C + 2x B
- max punch diemater 89 mm
- table dimensions: 1250x2500 mm
- max sheet weight: 200 kg
- moves X/Y: 2584/1317 mm
- less sused, preserved condition
- 8000 working hours
- used mainly for 1-2 mm stainless steel and AL sheets
- 100-200 pcs of tools
- weight: 10400 kg
- under power, can be inspected in running condition
- used condition as showed on photos